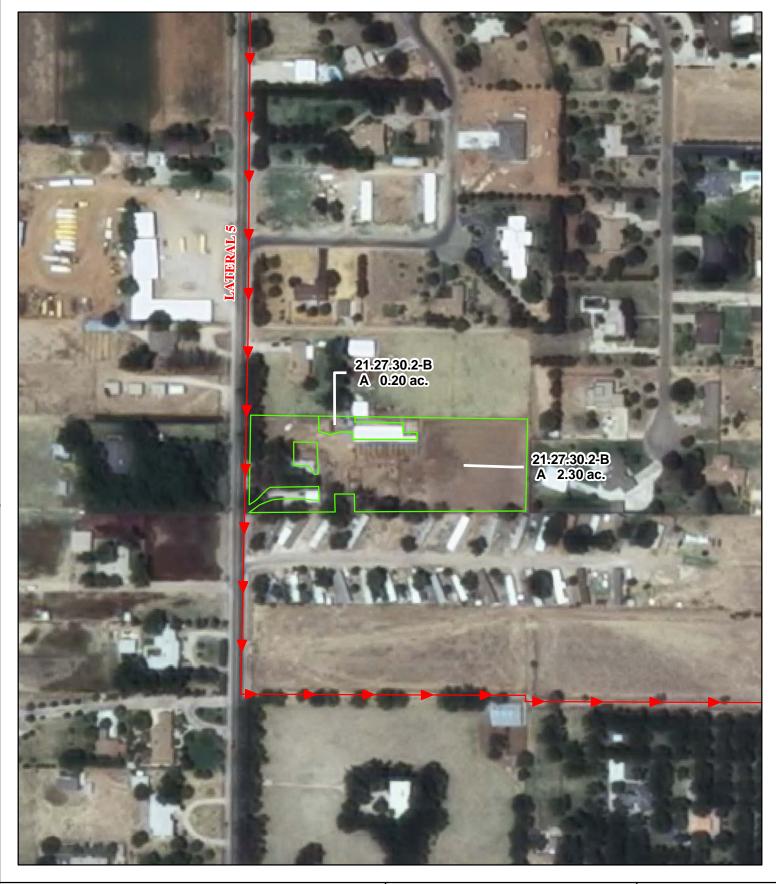

#### f. Location and Amount of Irrigated Acreage:

Section 30, Township 21S, Range 27E, N.M.P.M.

Pt. NE<sup>1</sup>/<sub>4</sub> and Lot 8, Block 10, La Huerta Estates

2.30 acres

Pt. NE<sup>1</sup>/<sub>4</sub>

0.20 acres

Total: 2.50 acres

As shown on the attached revised Hydrographic Survey Map for Subfile No. 21.27.30.2-B, and the CID Section Hydrographic Survey Map Sheet No. 39 (1999-2011), included in Part F of this Appendix, representing the Court record as of the date of the filing of this Decree.

#### g. Amount of Water:

As set forth in Part B of this Appendix.

Point of DiversionCanals / Ditches

**Tract Boundaries** 

Surface Water Only
Supplemental Groundwater

Reservoir / Pond

No Right

2009 Digital Orthophotography  $Grid\ Interval = 1000$ 